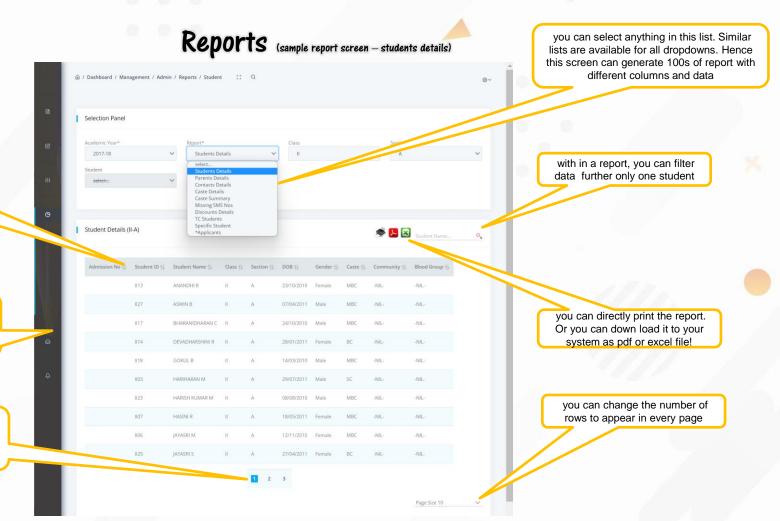

Features available in our reports

You can click this symbol in any of the column to sort the report on that column.

Menu is minimised by you in this case. Anytime you can expand it by moving curser anywhere in this part

You can click any of the page to go to that page