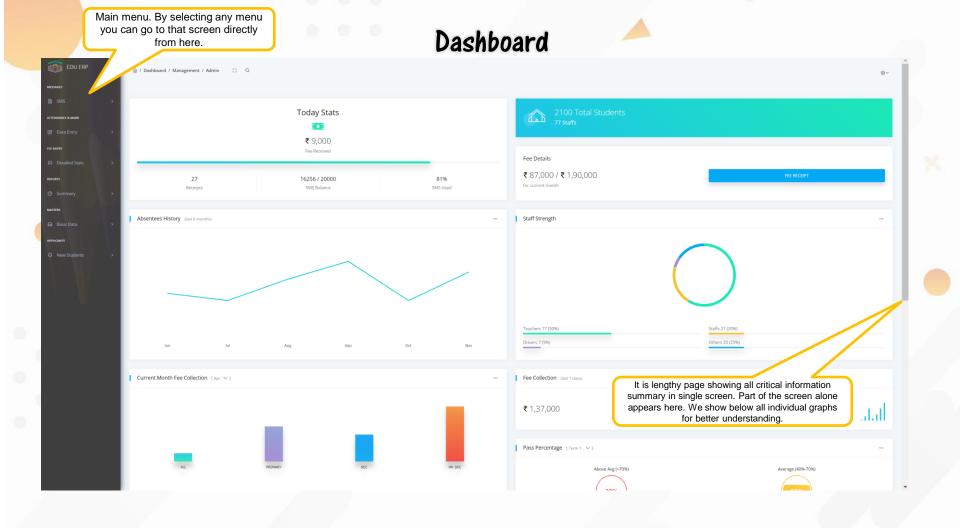

#### Dashboard

You can click this dots to expand its menu and can select anything. The particular graph will behave accordingly

Eeatures available in our data entry screens

> By clicking this X button the menu will be hidden leaving more space for data screen. It is option to user