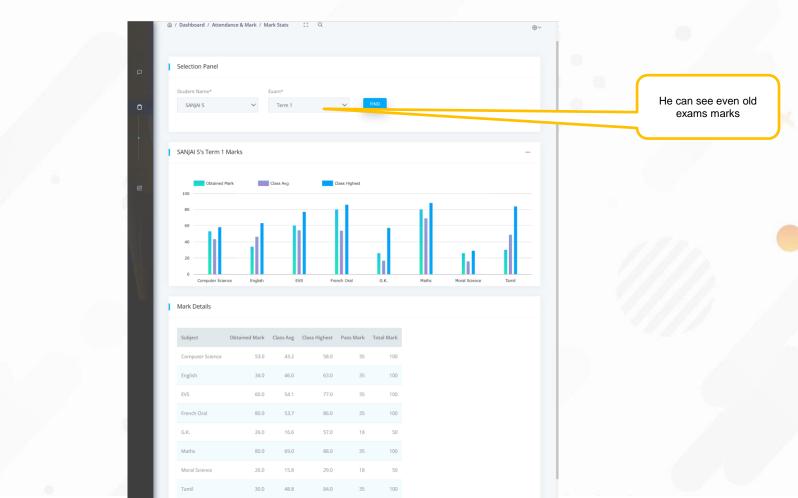

#### One Student performance in an exam

By moving the cursor on any of these bars will display details for that subject

#### Marks in an exam