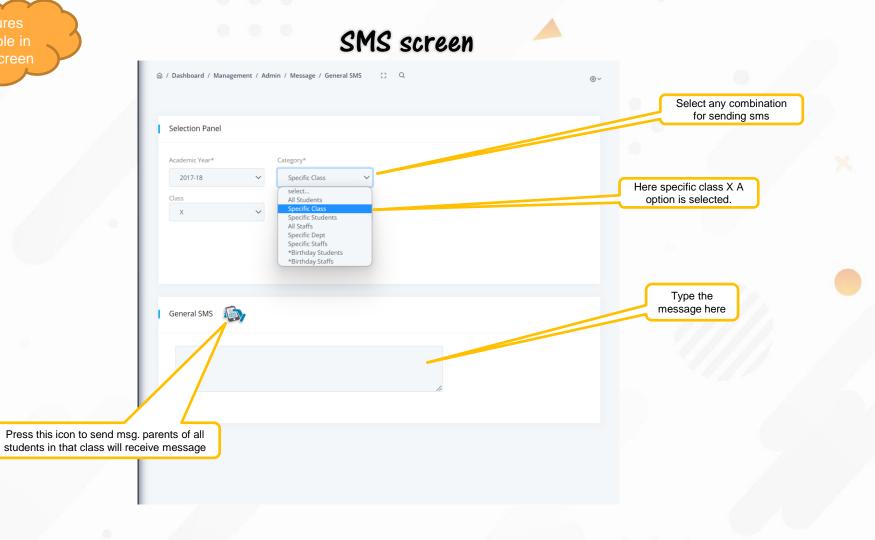

@~

days worked column is automatically calculated by software based on absent days and filled. Similarly username and time stamp is automatically entered by system. No one can change them. Hence you will know who has entered data and at what time. Many columns are prefilled. Hence less human work and error! Features available in SMS screen