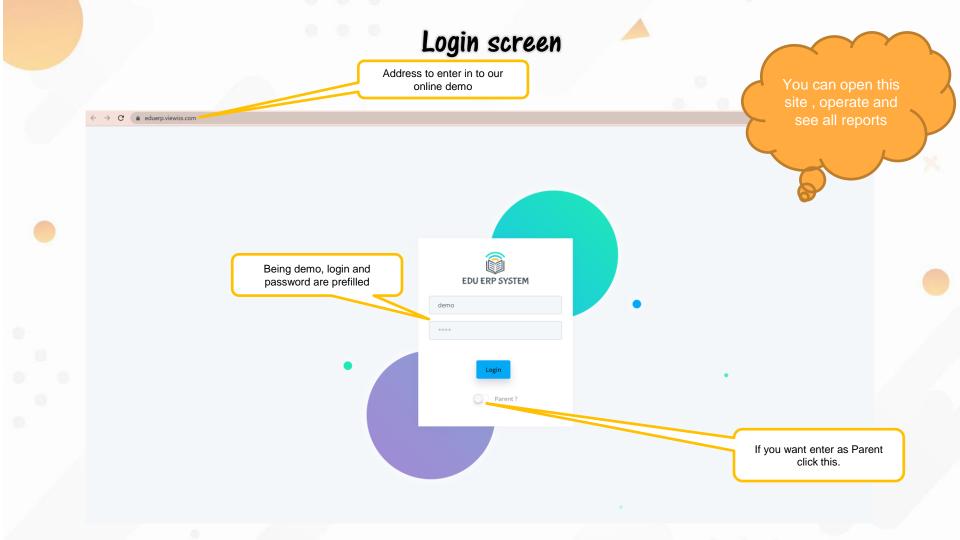

## **EDUCATIONAL INSTITUTION ERP**

eduerp.viewiss.com

WWW.VIEWISS.COM

- ✓ Every Staff in the institution will have their own login & Password
- ✓ Highly secured with user based restriction to access information that can be set or altered anytime by the system administrator.
- You can access the data from anywhere anytime and from any system since it is the cloud based. Even you can access
  in your mobile
- ✓ No need of any IT infrastructure at your end. So no investment and running cost to you.
- ✓ Live reports in your screen / parent screen of mobile / computer all the time 24 hours a day across the year
- Teachers need to enter only marks of an exam. That's all! The software does the rest of the work like grading the students, Pass/Fail, calculating the class average, calculating the class highest (to know the status of each student). Software also generate rank card /progress report for every student which can be made available to parent also to view through their login
- Powerful analytical report for better management and all the report can be downloaded to your computer in Excel format or pdf format or print it directly in your printer connected to the system