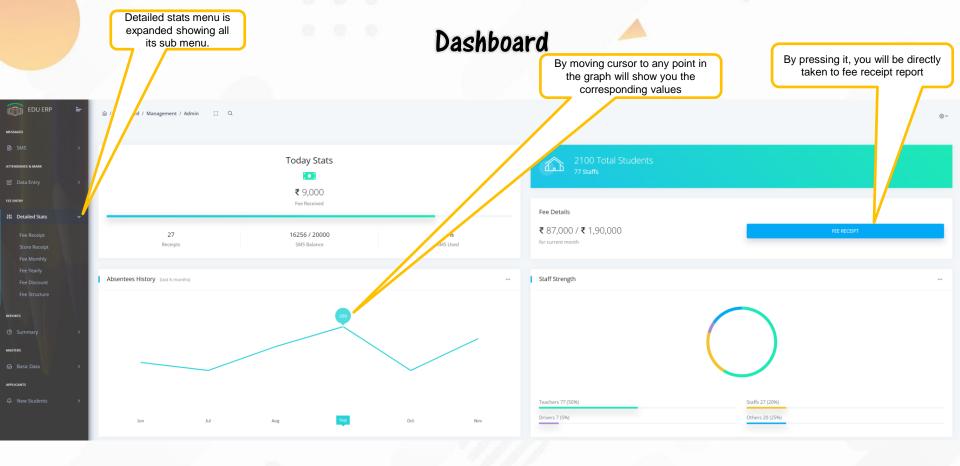

#### Dashboard

You can click this dots to expand its menu and can select anything. The particular graph will behave accordingly

Eeatures available in our data entry screens

> By clicking this X button the menu will be hidden leaving more space for data screen. It is option to user