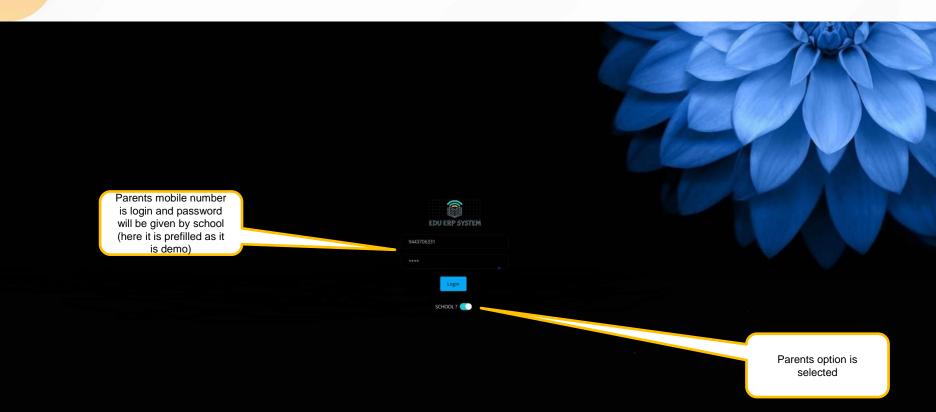

#### Parent login

|                                                                                                   | Only his son/daughter<br>name will appear here<br>and he can select any<br>one to see the report                                         | • • D                                                                | ashboard                               | for parents                                                                                                    |     |          |                                      |          |   |
|---------------------------------------------------------------------------------------------------|------------------------------------------------------------------------------------------------------------------------------------------|----------------------------------------------------------------------|----------------------------------------|----------------------------------------------------------------------------------------------------------------|-----|----------|--------------------------------------|----------|---|
| EDU ERP<br>WESSARS<br>SARS ><br>ATTENDERE & MARK<br>SARS ><br>THE OT MARS<br>(2) Fore & Recepts > | @ / Derhiboard C Q<br>27<br>Absents                                                                                                      | RITHISH R<br>CANNARS<br>CONTRACT<br>CONTRACT<br>CONTRACT<br>Ward Arg | 60%<br>Class Arg                       | 41 Class Strength<br>2100 Total Students         Fee Details         ₹ 32,000 / ₹ 66,000<br>upto current month |     | HE M     | ⊕ -<br>Ini                           |          |   |
|                                                                                                   | Today's General Message         School is Half-working day tomorrow. Wear White & White Uniform.         Subject Performance (Term 1 ~>) |                                                                      |                                        | Absentism History (last 6 months)                                                                              |     |          | -                                    |          |   |
| Only limited<br>menu appear<br>for parents                                                        | Above Arg (-70%)                                                                                                                         |                                                                      | Average (40%-70%)<br>65%<br>9 Subjects | Jun Jul                                                                                                        | Aug | Sep. Oct | Nov                                  |          |   |
|                                                                                                   | Exam Performance (set 4 examp)                                                                                                           |                                                                      |                                        | - sunt strength                                                                                                | C   |          | Dashboard<br>connected<br>selected s | d to the | ) |