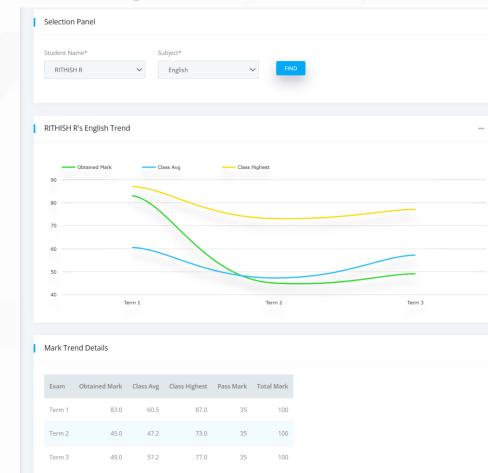

#### Performance trend for a student in all exam on a subject

Selection Panel Academic Year\* Section  $\sim$  $\sim$ 2017-18 Student Performance A  $\sim$ Percentage % Student ANBURAJ M English  $\sim$ select...  $\sim$ -NA- $\sim$ ANBURAJ M Subject Performance 🔜 🧶 총 Obtained Mark 58 ---- Class Avg 47.2 Class Highest 73 Term 2 73 Term 2 58 Term 2 47.2 40 By moving the cursor on Term 1 Term 2 any of the line will display marks for that subject in that exam Student ID Student Name Subject Exam Obtained Mark Class Avg Class Highest Pass Mark Total Mark 129 ANBURAJ M English Term 1 80.0 60.5 87.0 35 100 Term 2 58.0 47.2 35 100 Term 3 62.0 35 100

#### Marks trend in a subject in different exams to see the progress