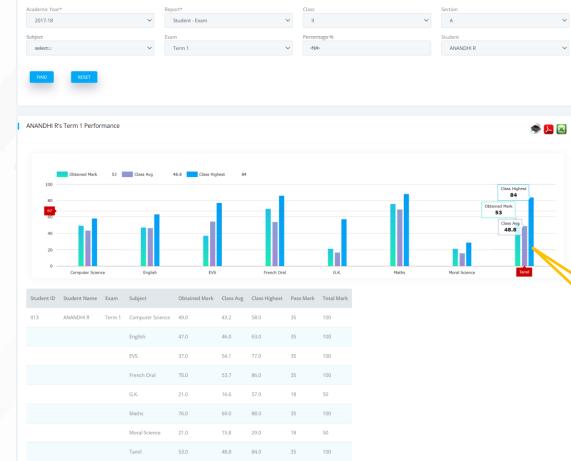

#### One Student performance in an exam

By moving the cursor on any of these bars will display details for that subject