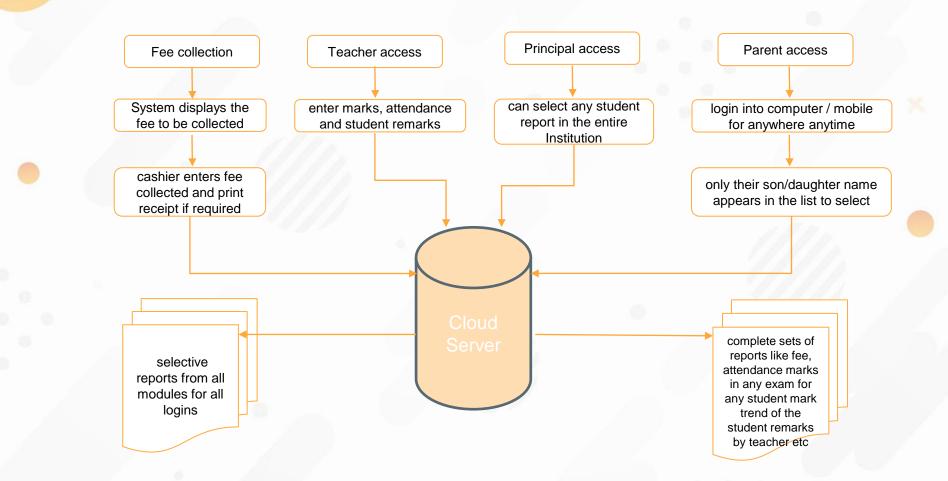

our mobile
- ✓ No need of any IT infrastructure at your end. So no investment and running cost to you.
- ✓ Live reports in your screen / parent screen of mobile / computer all the time 24 hours a day across the year
- Teachers need to enter only marks of an exam. That's all! The software does the rest of the work like grading the students, Pass/Fail, calculating the class average, calculating the class highest (to know the status of each student). Software also generate rank card /progress report for every student which can be made available to parent also to view through their login
- Powerful analytical report for better management and all the report can be downloaded to your computer in Excel format or pdf format or print it directly in your printer connected to the system

Flow chart









#### Dashboard

You can click this dots to expand its menu and can select anything. The particular graph will behave accordingly



Eeatures available in our data entry screens

> By clicking this X button the menu will be hidden leaving more space for data screen. It is option to user

EDU ERP

ATTENDANCE & MARK

Data Entry

FEE ENTR

After filling all data, just press update button once to save all data in single stroke. It is easy and saves a lot of time!

| Attendance |                   |              |            |          |                     |
|------------|-------------------|--------------|------------|----------|---------------------|
|            | e - Jun (2017X-A) |              |            |          |                     |
| Student ID | Student Name      | Absen