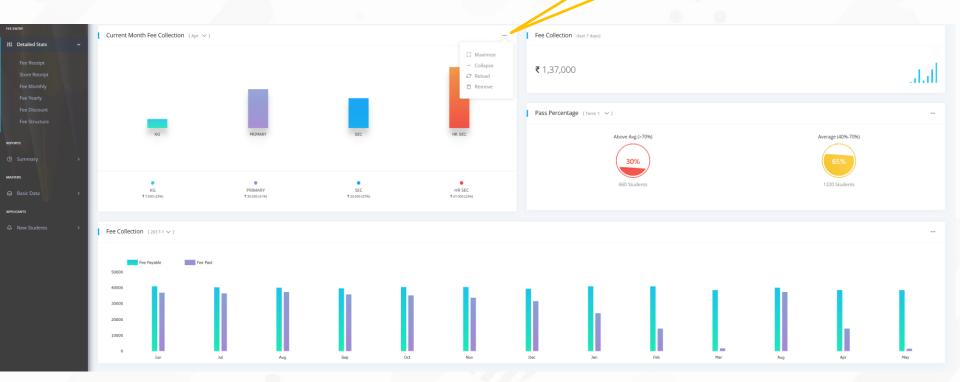

#### Dashboard

You can click this dots to expand its menu and can select anything. The particular graph will behave accordingly

Eeatures available in our data entry screens

> By clicking this X button the menu will be hidden leaving more space for data screen. It is option to user

Features available in our reports

You can click this symbol in any of the column to sort the report on that column.

Menu is minimised by you in this case. Anytime you can expand it by moving curser anywhere in this part