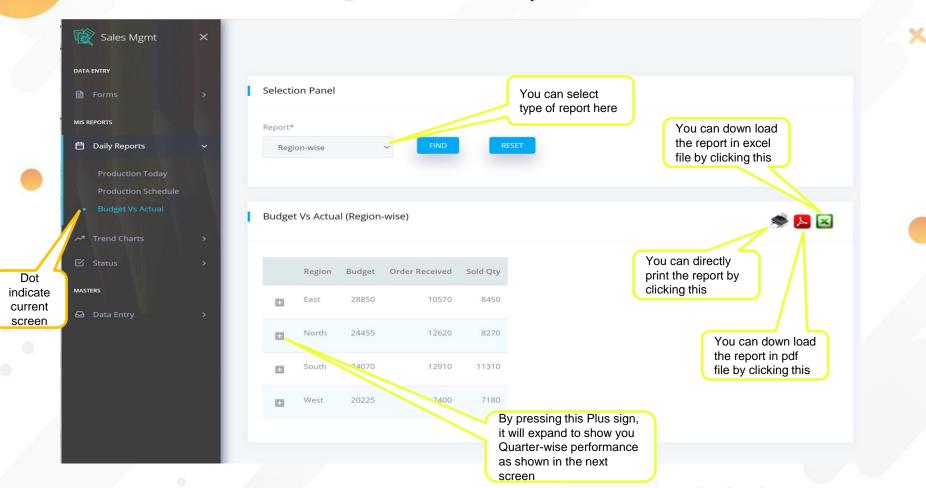

# Budget Vs Actual Order Report

| Sales Mgmt      | ×<br>、      | Report <sup>a</sup> | ion-wise    | ~         | FIND           | RESET    |                                                                                         |
|-----------------|-------------|---------------------|-------------|-----------|----------------|----------|-----------------------------------------------------------------------------------------|
| MIS REPORTS     |             | Budge               | t Vs Actual | (Region-w | vise)          |          | ۵ 🔍 🐟                                                                                   |
| 🛱 Daily Reports | × I         | -                   |             |           |                |          | 🤝 🎦 🖾                                                                                   |
|                 |             |                     | Region      | Budget    | Order Received | Sold Qty |                                                                                         |
|                 |             |                     | East        | 28850     | 10570          | 8450     |                                                                                         |
| A Trend Charts  | <b>&gt;</b> |                     | _           |           |                |          |                                                                                         |
|                 | >           |                     | Quarter     | Budget    | Order Received | Sold Qty | This is the surrounded server                                                           |
| MASTERS         |             |                     | Q1          | 8020      | 7220           | 5590     | This is the expanded screen<br>when Plus sign is pressed<br>showing quarterly split up. |
| 🔁 Data Entry    | <b>`</b>    |                     | Q2          | 6420      | 3350           | 2860     | snowing quarterly split up.                                                             |
|                 |             |                     | Q3          | 6855      | 0              | 0        | The sign also changed to<br>minus. By pressing the minus                                |
|                 |             |                     | Q4          | 7555      | 0              | 0        | sign , the expansion can be<br>closed                                                   |
|                 |             |                     | North       | 24455     | 12620          | 8270     |                                                                                         |
|                 |             |                     | South       | 34070     | 12910          | 11310    |                                                                                         |
|                 |             |                     | West        | 20225     | 7400           | 7180     |                                                                                         |

Press this x button to minus the menu as shown in the next screen