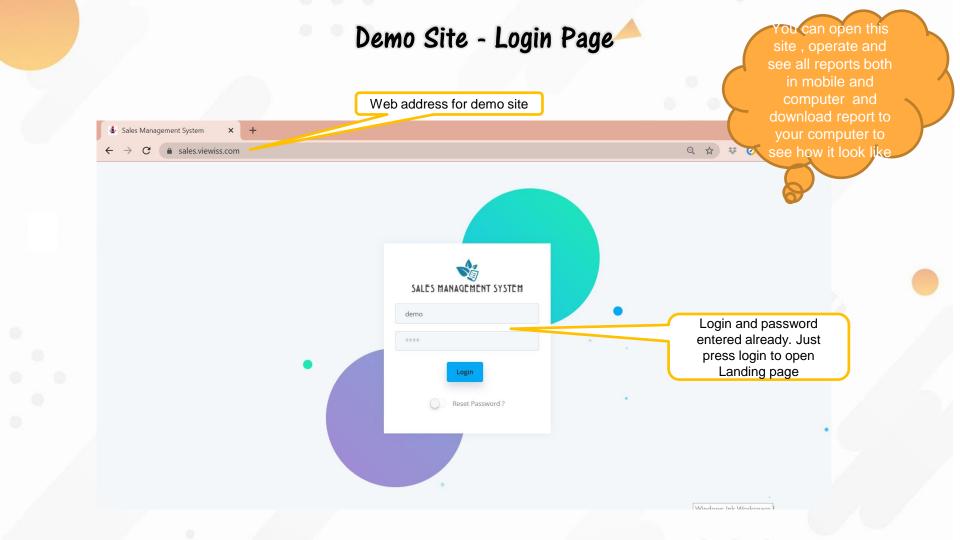

le.

### System Flowchart











#### Dashboard





### Dashboard

Product1 🗸

Top 7 Product Dropping Sales



You can select any Product in the drop down to see its graph.

×

The drop down list is arranged such that the poorest performer appears in the top





# Reports

#### ✓ Status Reports

- Production Schedule
- Today Production
- Order status for any order
- Pending orders to execute at any point of time
- Order Summary report
- ✓ Analytical Report
  - Budget Vs Actual performance
  - (Region-wise, Quarter-wise, sales Person-wise, Customer-wise)
  - Region-wise comparison graph
- ✓ Historical Trend Reports for any period
  - Sales Trend
  - (Region-wise, sales Person-wise, Customer-wise, Product-wise)
  - Comparison report on sales by Region
  - (Q1, Q2, Q3, Q4, whole Year)



### **Budget Vs Actual Report**



# Budget Vs Actual Order Report

| Sales Mgmt      | ×<br>、      | Report <sup>a</sup> | ion-wise    | ~         | FIND           | RESET    |                                                                                         |
|-----------------|-------------|---------------------|-------------|-----------|----------------|----------|-----------------------------------------------------------------------------------------|
| MIS REPORTS     |             | Budge               | t Vs Actual | (Region-w | vise)          |          | ۵ 🔍 🐟                                                                                   |
| 🛱 Daily Reports | × I         | -                   |             |           |                |          | 🤝 🎦 🖾