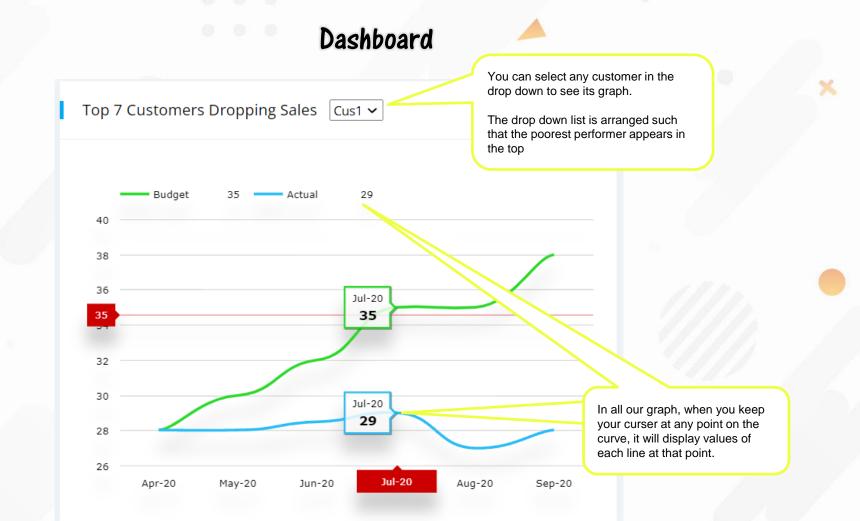

### Dashboard

Product1 🗸

Top 7 Product Dropping Sales

You can select any Product in the drop down to see its graph.

×

The drop down list is arranged such that the poorest performer appears in the top