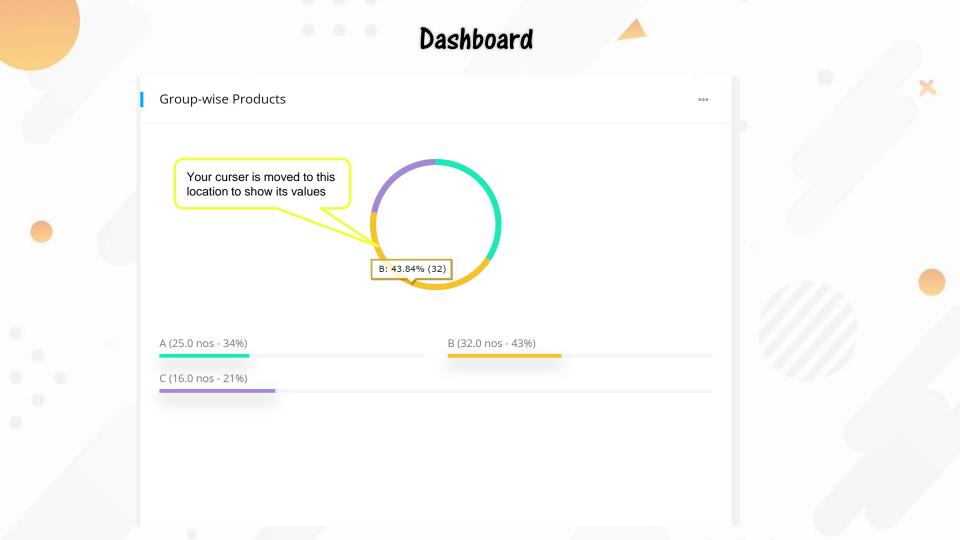

### Dashboard

Product1 🗸

Top 7 Product Dropping Sales

You can select any Product in the drop down to see its graph.

×

The drop down list is arranged such that the poorest performer appears in the top