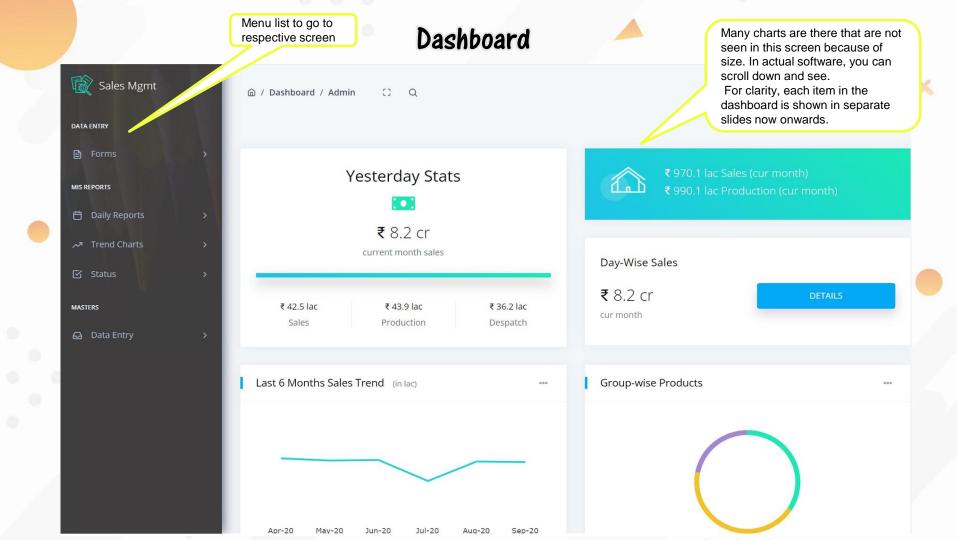

#### Dashboard

### Dashboard

Product1 🗸

Top 7 Product Dropping Sales

You can select any Product in the drop down to see its graph.

×

The drop down list is arranged such that the poorest performer appears in the top