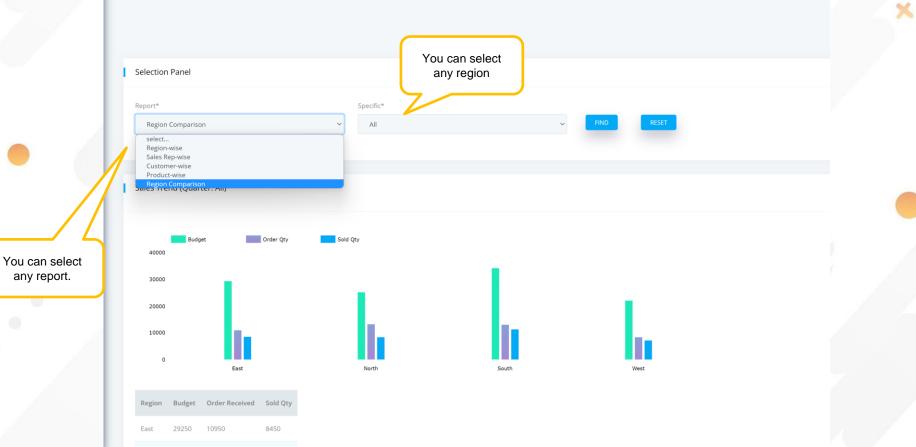

# Reports

#### ✓ Status Reports

- Production Schedule
- Today Production
- Order status for any order
- Pending orders to execute at any point of time
- Order Summary report
- ✓ Analytical Report
  - Budget Vs Actual performance
  - (Region-wise, Quarter-wise, sales Person-wise, Customer-wise)
  - Region-wise comparison graph
- ✓ Historical Trend Reports for any period
  - Sales Trend
  - (Region-wise, sales Person-wise, Customer-wise, Product-wise)
  - Comparison report on sales by Region
  - (Q1, Q2, Q3, Q4, whole Year)

### **Budget Vs Actual Report**