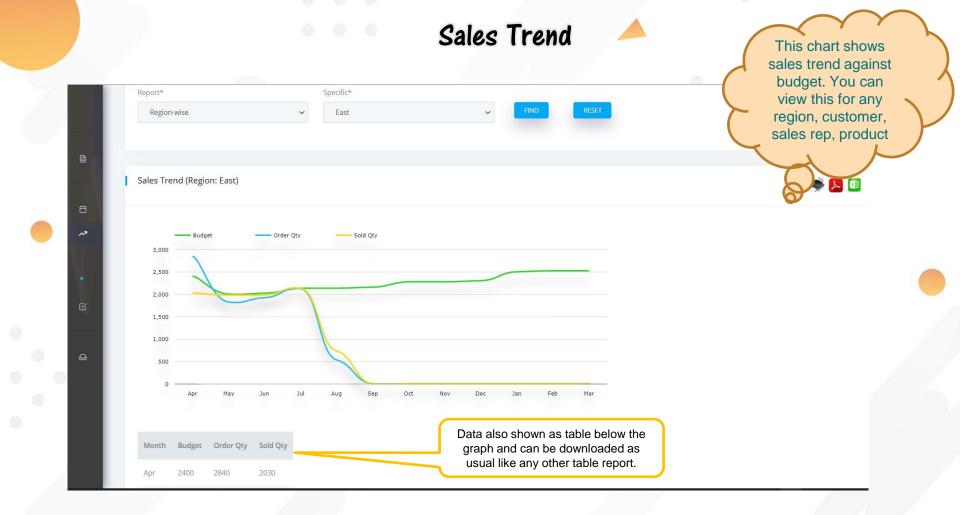

### Region-wise Sales comparison

🕼 / Dashboard / MIS Reports / Sales Trend 🛛 🖸 🔍