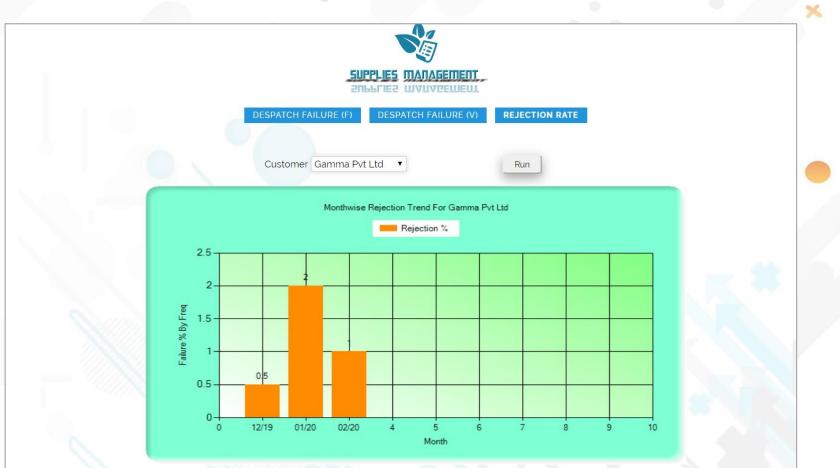

## **Rejection Rate Trend**

#### Reports

- ✓ Status Reports
  - Pending orders to accept by suppliers.
  - Delay in starting production by suppliers.
  - Despatch Failures.
  - Delivery Performance.
- ✓ Historical Trend Reports for any period
  - Month-wise Delivery failure by Volume. (Graphical)
  - Month-wise Delivery failure by Frequency. (Graphical)
  - Month-wise Rejection Rate. (Graphical)