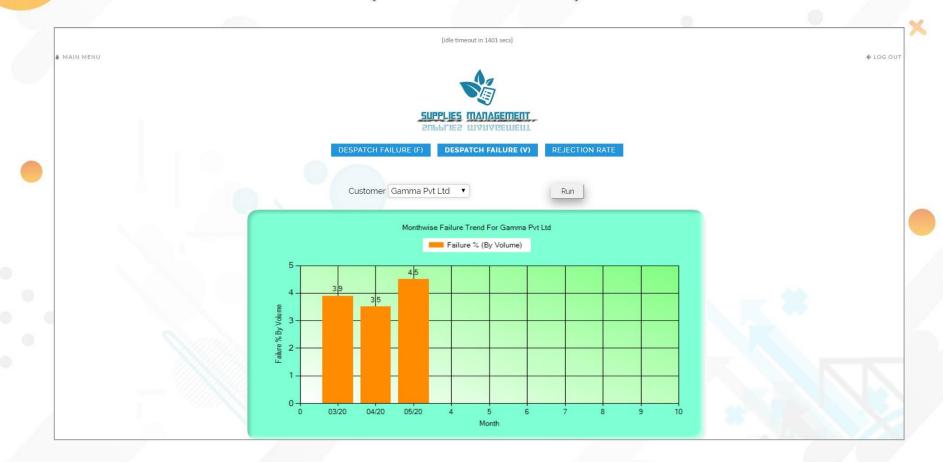

| 21/06/2019                | 19/06/2019        | 22/06/2019    | 7000                  |
| Genesh Industries | 567      | 16/06/2019 | Steel22 | 8000      | 21/06/2019                | 21/06/2019        | 22/06/2019    | 8000                  |
| Harmony Ltd       | 534      | 05/06/2019 | SN098   | 6000      | 13/06/2019                | 04/06/2019        | 12/06/2019    | 5900                  |
| Harmony Ltd       | 536      | 10/06/2019 | SN098   | 8000      | 20/06/2019                | 19/06/2019        | 20/06/2019    | 7800                  |

Wherever this excel icon appears in the software, you can download the report to your computer by clicking it

#### Delivery Performance

|  | ENU |  |
|--|-----|--|
|  |     |  |
|  |     |  |



## Delivery Failure Trend (by Volume)



### Delivery Failure Trend (by Frequency)



## **Rejection Rate Trend**



#### Price & Payment

#### **Charges**

Rs 12,000/- as annual lease as long as you use.

(or) Rs 80,000/- one time payment. Free cloud server space, Hosting and maintenance for 10 years.

Customer need to renew again within 10 days of renewal due date to continue to use the software.

The following services are provided to our customers at free of cost,

□ Cloud server space

- Hosting
- □ Maintenance
- Data Backup
- Customer support over phone

#### Price & Payment

| S.No     | Description                                                                                                                                                                                                                            | Pric