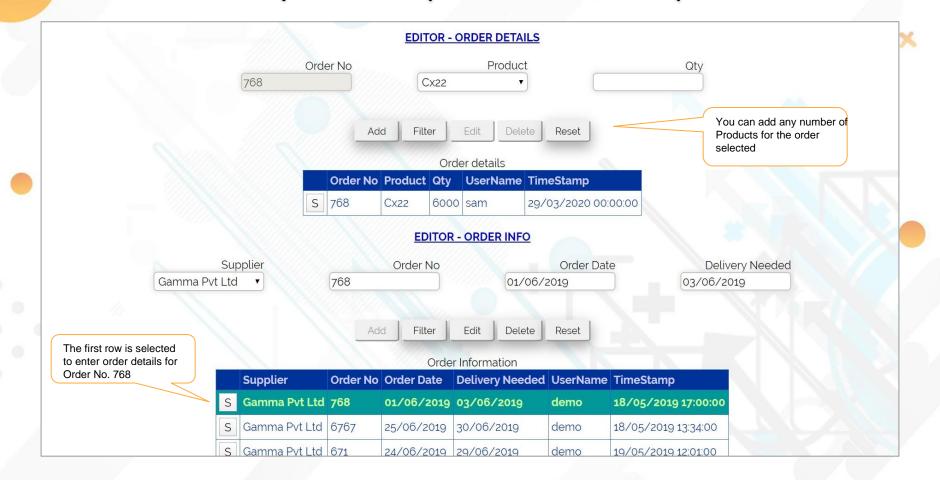

### Sample Data Entry Screen - Order Entry

Select any row by clicking S button. It moves the data from the selected row to editor where you can edit any field.

It also opens new editor to add order details fort this selected row order

> Displays data when filter button is pressed. (after filtering as per the editor data if any)

|   | Supplier      | Order No | Order Date | <b>Delivery Needed</b> | UserName | TimeStamp           |
|---|---------------|----------|------------|------------------------|----------|---------------------|
| S | Gamma Pvt Ltd | 768      | 01/06/2019 | 03/06/2019             | demo     | 18/05/2019 17:00:00 |
| S | Gamma Pvt Ltd | 6767     | 25/06/2019 | 30/06/2019             | demo     | 18/05/2019 13:34:00 |
| S | Gamma Pvt Ltd | 671      | 24/06/2019 | 29/06/2019             | demo     | 19/05/2019 12:01:00 |
| S | Gamma Pvt Ltd | 670      | 16/06/2019 | 24/06/2019             | demo     | 19/05/2019 12:01:00 |
| S | Gamma Pvt Ltd | 659      | 15/06/2019 | 20/06/2019             | demo     | 19/05/2019 12:00:00 |
| S | Gamma Pvt Ltd | 658      | 14/06/2019 | 20/06/2019             | demo     | 19/05/2019 12:00:00 |
| S | Gamma Pvt Ltd | 657      | 05/06/2019 | 12/06/2019             | demo     | 19/05/2019 12:00:00 |
| S | amma Pvt Ltd  | 565      | 16/03/2020 | 23/03/2020             | demo     | 29/03/2020 11:19:00 |
| 0 | Gamma Pvt Ltd | 342      | 23/06/2019 | 27/00/2019             | demo     | 29/03/2020 00:00:00 |