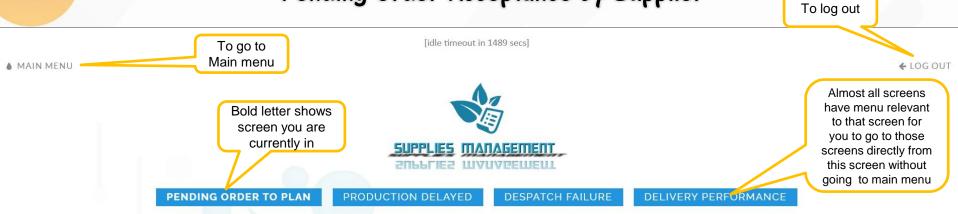

#### Daily Reports

Pending Order To Plan By Supplier Production Delayed To Start Despatch Failures Delivery Performance

#### Trend Reports

Delivery Failure (V) Delivery Failure (F) Rejection Rate