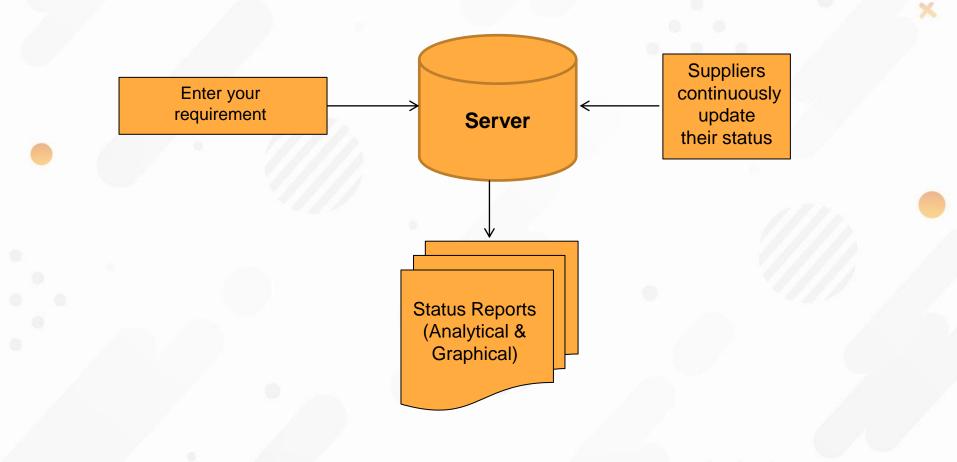

# Scope

It is an online web based software running in cloud server connecting you with all your suppliers from various geographical locations to share live information connected to material supplies 24x7.

## Working Flowchart