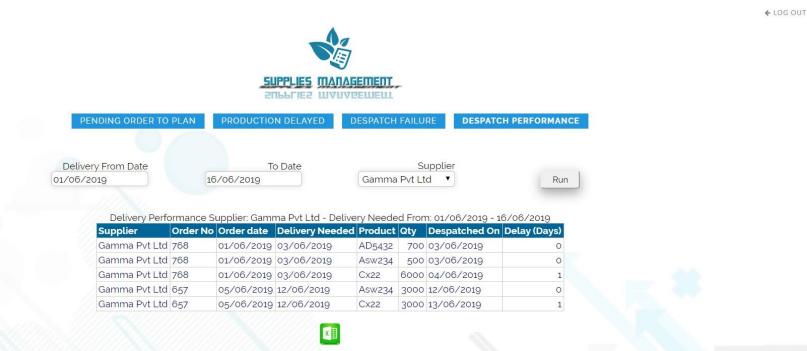

### **Despatch Failure Report**

PENDING ORDER TO PLAN

PRODUCTION DELAYED DESPATCH FAILURE

DESPATCH PERFORMANCE

| Supplier          | Order No | Order Date | Product | Order Qty | <b>Delivery Needed On</b> | Prodn. Started On | Despatched On | <b>Despatched Qty</b> |
|-------------------|----------|------------|---------|-----------|---------------------------|-------------------|---------------|-----------------------|
| Gamma Pvt Ltd     | 768      | 01/06/2019 | Cx22    | 6000      | 03/06/2019                | 03/06/2019        | 04/06/2019    | 6000                  |
| Gamma Pvt Ltd     | 657      | 05/06/2019 | Cx22    | 3000      | 12/06/2019                | 12/06/2019        | 13/06/2019    | 3000                  |
| Gamma Pvt Ltd     | 658      | 14/06/2019 | Cx22    | 2000      | 20/06/2019                | 21/06/2019        | 21/06/2019    | 2000                  |
| Gamma Pvt Ltd     | 658      | 14/06/2019 | Asw234  | 3000      | 20/06/2019                | 21/06/2019        | 21/06/2019    | 2900                  |
| Gamma Pvt Ltd     | 659      | 15/06/2019 | AD5432  | 5000      | 20/06/2019                | 20/06/2019        | 21/06/2019    | 4900                  |
| Gamma Pvt Ltd     | 659      | 15/06/2019 | Asw234  | 3000      | 20/06/2019                | 21/06/2019        | 22/06/2019    | 3000                  |
| Gamma Pvt Ltd     | 670      | 16/06/2019 | Asw234  | 14000     | 24/06/2019                | 22/06/2019        | 23/06/2019    | 13500                 |
| Genesh Industries | 454      | 15/06/2019 | Cx22    | 7000      | 21/06/2019                | 19/06/2019        | 22/06/2019    | 7000                  |
| Genesh Industries | 567      | 16/06/2019 | Steel22 | 8000      | 21/06/2019                | 21/06/2019        | 22/06/2019    | 8000                  |
| Harmony Ltd       | 534      | 05/06/2019 | SN098   | 6000      | 13/06/2019                | 04/06/2019        | 12/06/2019    | 5900                  |
| Harmony Ltd       | 536      | 10/06/2019 | SN098   | 8000      | 20/06/2019                | 19/06/2019        | 20/06/2019    | 7800                  |

Wherever this excel icon appears in the software, you can download the report to your computer by clicking it