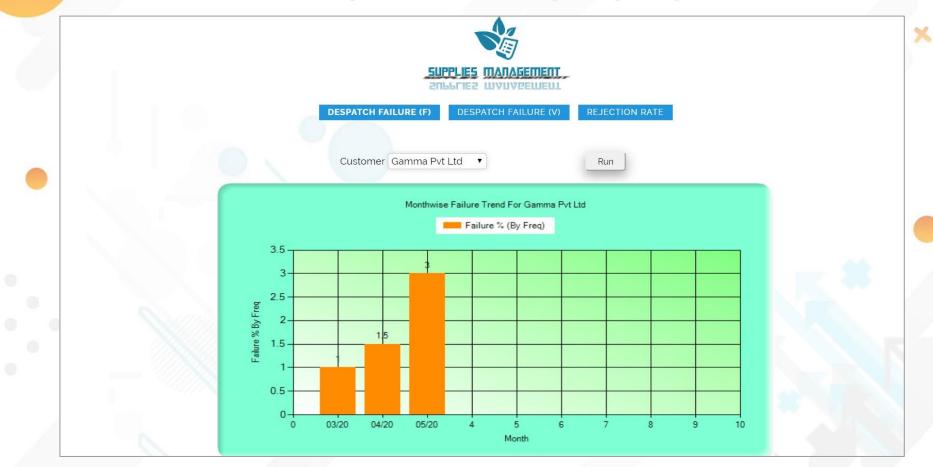

### Delivery Failure Trend (by Frequency)

#### Reports

- ✓ Status Reports
  - Pending orders to accept by suppliers.
  - Delay in starting production by suppliers.
  - Despatch Failures.
  - Delivery Performance.
- ✓ Historical Trend Reports for any period
  - Month-wise Delivery failure by Volume. (Graphical)
  - Month-wise Delivery failure by Frequency. (Graphical)
  - Month-wise Rejection Rate. (Graphical)